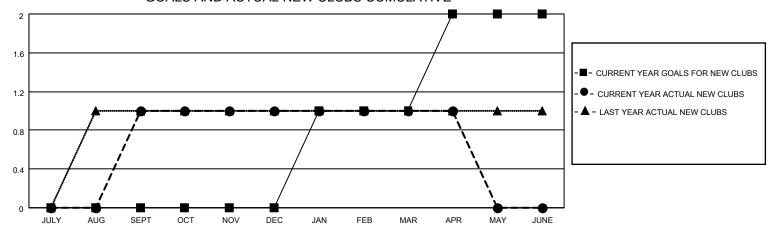

### GOALS AND ACTUAL NEW CLUBS CUMULATIVE

## District 20 S

| Clubs         |               |             |               | Members               |                        |                         |                                                    |  |
|---------------|---------------|-------------|---------------|-----------------------|------------------------|-------------------------|----------------------------------------------------|--|
|               | RESULTS FOR   | R 2020-2021 |               | RESULTS FOR 2020-2021 |                        |                         |                                                    |  |
| QUARTER       | NEW CLUB GOAL | NEW CLUBS   | DROPPED CLUBS | QUARTER MEME          | BER GROWTH NET<br>GOAL | MEMBER GROWTH<br>ACTUAL | DROPPED<br>MEMBERS ACTUAL<br>(including transfers) |  |
| JULY/AUG/SEPT | 0             | 1           | 0             | JULY/AUG/SEPT         | 0                      | 25                      | 17                                                 |  |
| OCT/NOV/DEC   | 0             | 0           | 0             | OCT/NOV/DEC           | 0                      | 15                      | 60                                                 |  |
| JAN/FEB/MAR   | 1             | 0           | 1             | JAN/FEB/MAR           | 15                     | 12                      | 34                                                 |  |
| APR/MAY/JUNE  | 1             | 0           | 0             | APR/MAY/JUNE          | 20                     | 7                       | 5                                                  |  |