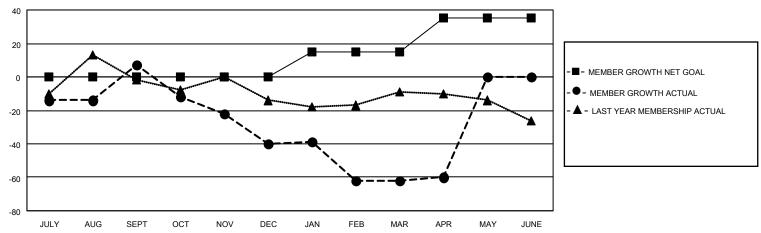

#### GOALS AND ACTUAL MEMBERS CUMULATIVE

| DROPPED CLUBS: 1 |     | 17 CLUBS OF 46 ADDED 1 OR MORE | GENDER DISTRIBUTION        |              |     |
|------------------|-----|--------------------------------|----------------------------|--------------|-----|
|                  |     | NEW MEMBERS                    | MALE                       | 870 (68.67%) |     |
|                  |     |                                | FEMALE                     | 397 (31.33%) |     |
| DROPPED MEMBERS  |     |                                |                            |              |     |
| DECEASED         | 18  | CLICK HERE FOR CUMULATIVE      | TOTAL FAMILY UNIT MEMBERS  |              | 79  |
| CLUB CANCELLED   | 11  | MEMBERSHIP DATA                |                            |              | 4.4 |
| OTHER 87         |     |                                | FAMILY MEMBERS PAYING HALF |              | 41  |
| TOTAL            | 116 |                                | 5020                       |              |     |

## District 20 S

| Clubs         |               |             |               | Members               |                        |                         |                                                    |  |
|---------------|---------------|-------------|---------------|-----------------------|------------------------|-------------------------|----------------------------------------------------|--|
|               | RESULTS FOR   | R 2020-2021 |               | RESULTS FOR 2020-2021 |                        |                         |                                                    |  |
| QUARTER       | NEW CLUB GOAL | NEW CLUBS   | DROPPED CLUBS | QUARTER MEME          | BER GROWTH NET<br>GOAL | MEMBER GROWTH<br>ACTUAL | DROPPED<br>MEMBERS ACTUAL<br>(including transfers) |  |
| JULY/AUG/SEPT | 0             | 1           | 0             | JULY/AUG/SEPT         | 0                      | 25                      | 17                                                 |  |
| OCT/NOV/DEC   | 0             | 0           | 0             | OCT/NOV/DEC           | 0                      | 15                      | 60                                                 |  |
| JAN/FEB/MAR   | 1             | 0           | 1             | JAN/FEB/MAR           | 15                     | 12                      | 34                                                 |  |
| APR/MAY/JUNE  | 1             | 0           | 0             | APR/MAY/JUNE          | 20                     | 7                       | 5                                                  |  |